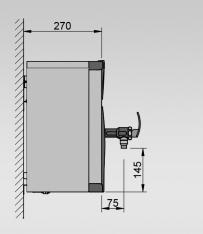

| SIZE    | REF       | CASING | RATING | CAPACITY (including initial draw-off) | DIMENSIONS<br>(W x D x H) |
|---------|-----------|--------|--------|---------------------------------------|---------------------------|
| 3 LITRE | 2 W 3 - W | WHITE  | 2 k W  | 23 LITRES                             | 240 x 270 x 435           |