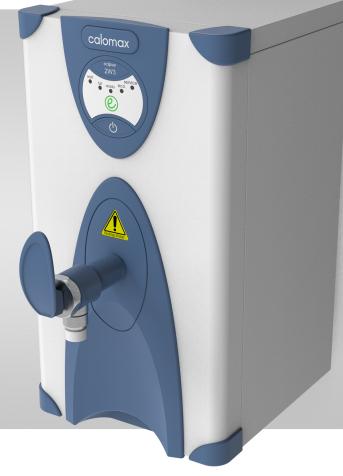

## **ECLIPSE 2W3-W**

## **Key Features:**

- UK designed and made
- 3L rapid draw off
- Temperature controlled between 96°C and 97°C
- Easy install and service features removable front panel
- Energy-saving "eco" button which reduces the volume of boiling water by 50% at "off peak" times of demand
- Antimicrobial protection in the tap handle
- Clear and unambiguous self-diagnostic display panel
- Integral scale-inhibitor technology
- Extended 2-year warranty
- No steam emissions
- Discrete on/off switch incorporated into moulding
- Competitively priced
- Cool-to-touch outer casing
- Push-fit and compression adapter included to simplify installation