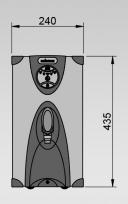

| SIZE    | REF       | CASING | RATING | CAPACITY (including initial draw-off) | DIMENSIONS<br>(W x D x H) |
|---------|-----------|--------|--------|---------------------------------------|---------------------------|
| 3 LITRE | 2 W 3 - W | WHITE  | 2 k W  | 23 LITRES                             | 240 x 270 x 435           |